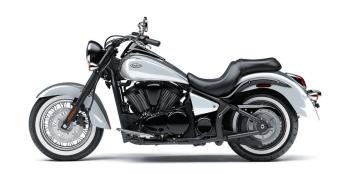

# **VULCAN® 900 CLASSIC**

#### MSRP **\$8,199**

PEARL STORM GRAY/PEARL BLIZZARD WHITE

Curb Weight 619.6 lb\*

Fuel Capacity 5.3 gal

Wheelbase 64.8 in

**Color Choices** Pearl Storm Gray / Pearl Blizzard White