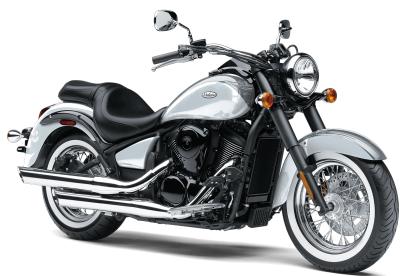

# **VULCAN® 900 CLASSIC**

#### MSRP **\$8,199**

PEARL STORM GRAY/PEARL BLIZZARD WHITE

Curb Weight 619.6 lb\*

Fuel Capacity 5.3 gal

Wheelbase 64.8 in

**Color Choices** Pearl Storm Gray / Pearl Blizzard White