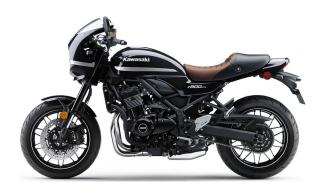

## **Z900RS CAFE**

MSRP **\$12,199** 

METALLIC DIABLO BLACK

## **DETAILS**

Frame Type Tubular, diamond

Rake/Trail 25.0°/3.9 in

Overall Length 82.7 in

Overall Width 33.3 in

Overall Height 46.9 in

**Ground Clearance** 

**Curb Weight** 

Seat Height 32.3 in

Fuel Capacity 4.5 gal

Wheelbase 57.9 in

**Color Choices** Metallic Diablo Black

5.1 in

476.3 lb (50-State Model)\*