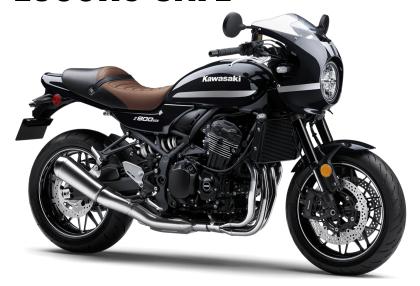

## **Z900RS CAFE**

MSRP **\$12,199** 

METALLIC DIABLO BLACK

## **DETAILS**

Frame Type Tubular, diamond

Rake/Trail 25.0°/3.9 in

Overall Length 82.7 in

Overall Width 33.3 in

Overall Height 46.9 in

**Ground Clearance** 

**Curb Weight** 

Seat Height 32.3 in

Fuel Capacity 4.5 gal

Wheelbase 57.9 in

**Color Choices** Metallic Diablo Black

5.1 in

476.3 lb (50-State Model)\*