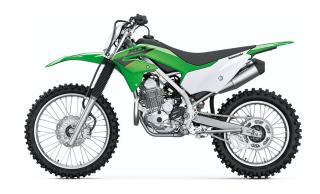

## KLX®230R S





MSRP **\$4,599** 



LIME GREEN



## **POWER**

**Engine** 4-stroke single, SOHC, air-cooled

**Displacement** 233cc

Bore x Stroke 67.0 x 66.0mm

Compression

Ratio

9.4:1

Fuel System DFI® with 32mm Keihin throttle body

Ignition TCBI Electronic Advance

**Transmission** 6-speed, return shift with wet multi-disc

manual clutch

Final Drive Chain

| |

**Rear Tire** 

**Front Brakes** 

Single 240mm petal disc with a dual-

piston caliper

100/100-18

**Rear Brakes** Single 220mm petal disc with single-

piston caliper

## **PERFORMANCE**

Front 37mm telescopic fork/8.7 in Suspension / Wheel Travel

Rear Uni-Trak® linkage system and single shock with adjustable spring preload/8.8 in

Ш

Front Tire 80/100-21

## **DETAILS**

Frame Type High-tensile steel, box-section perimeter

Rake/Trail 25.7°/4.3 in

Overall Length 80.