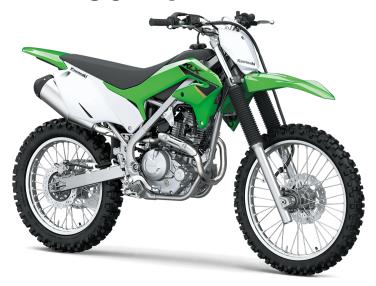

## KLX®230R S





MSRP **\$4,599** 



LIME GREEN



## **POWER**

**Engine** 4-stroke single, SOHC, air-cooled

**Displacement** 233cc

Bore x Stroke 67.0 x 66.0mm

Compression

Ratio

9.4:1

Fuel System DFI® with 32mm Keihin throttle body

Ignition TCBI Electronic Advance

**Transmission** 6-speed, return shift with wet multi-disc

manual clutch

Final Drive Chain

| |

**Rear Tire** 

**Front Brakes** 

Single 240mm petal disc with a dual-

piston caliper

100/100-18

**Rear Brakes** Single 220mm petal disc with single-

piston caliper

## **PERFORMANCE**

Front 37mm telescopic fork/8.7 in Suspension / Wheel Travel

Rear Uni-Trak® linkage system and single shock with adjustable spring preload/8.8 in

Ш

Front Tire 80/100-21

## **DETAILS**

Frame Type High-tensile steel, box-section perimeter

Rake/Tra