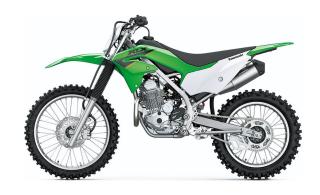

## KLX®230R

LIME GREEN

## **POWER**

**Engine** 4-stroke single, SOHC, air-cooled

Displacement 233cc

Bore x Stroke 67.0 x 66.0mm

Compression

Ratio

Fuel System DFI® with 32mm Keihin throttle body

Ignition TCBI Electronic Advance

9.4:1

**Transmission** 6-speed, return shift with wet multi-disc

manual clutch

Final Drive Chain

piston caliper

Single 220mm petal disc with single-

Single 240mm petal disc with a dual-

piston caliper

100/100-18

## **PERFORMANCE**

Front 37mm telescopic fork/9.8 in Suspension / Wheel Travel

Uni-Trak® linkage system and single shock with adjustable spring

preload/9.9 in

Front Tire 80/100-21

## **DETAILS**

**Rear Tire** 

**Front Brakes** 

**Rear Brakes** 

Frame Type High-tensile steel, box-section

perimeter

Rake/Trail 26.5°/4.4 in

Overall Length 80.5 in

Overall Width 33.1 in

Overall Height 47.2 in

Ground 11.8 in

Clearance

Seat Height 36.2 in

**Curb Weight** 253.6 lb / 262.3 lb. CA model\*

Fuel Capacity 1.7 gal

Wheelbase 53.5 in

**Color Choices** Lime Green

Suspension /

**Wheel Travel** 

Rear