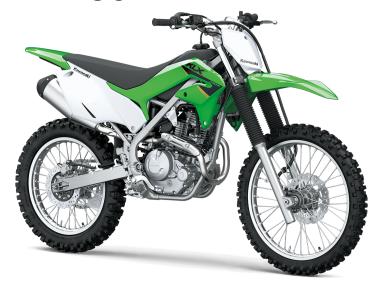

## KLX®230R

LIME GREEN

## **POWER**

**Engine** 4-stroke single, SOHC, air-cooled

Displacement 233cc

Bore x Stroke 67.0 x 66.0mm

Compression

Ratio

Fuel System DFI® with 32mm Keihin throttle body

Ignition TCBI Electronic Advance

9.4:1

**Transmission** 6-speed, return shift with wet multi-disc

manual clutch

Final Drive Chain

piston caliper

Single 220mm petal disc with single-

Single 240mm petal disc with a dual-

piston caliper

100/100-18

## **PERFORMANCE**

Front 37mm telescopic fork/9.8 in Suspension / Wheel Travel

Uni-Trak® linkage system and single shock with adjustable spring

preload/9.9 in

Front Tire 80/100-21

## **DETAILS**

**Rear Tire** 

**Front Brakes** 

**Rear Brakes** 

Frame Type High-tensile steel, box-section

perimeter

Rake/Trail 26.5°/4.4 in

Overall Length 80.5 in

Overall Width 33.1 in

Overall Height 47.2 in

Ground 11.8 in

Clearance

Seat Height 36.2 in

**Curb Weight** 253.6 lb / 262.3 lb. CA model\*

Fuel Capacity 1.7 gal

Wheelbase 53.5 in

**Color Choices** Lime Green

Suspension /

**Wheel Travel** 

Rear