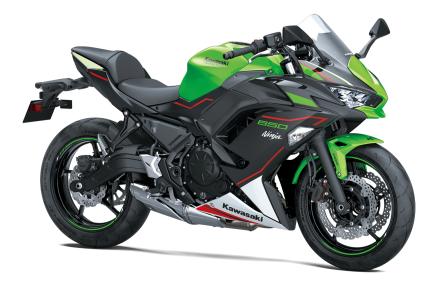

## NINJA® 650 KRT EDITION

MSRP NON-ABS MSRP ABS **\$8,499** 

LIME GREEN/EBONY/PEARL BLIZZARD WHITE

Curb Weight 423.4 lb\*

Fuel Capacity 4.0 gal

Wheelbase 55.5 in

**Color Choices** Lime Green/Ebony/Pearl Blizzard White