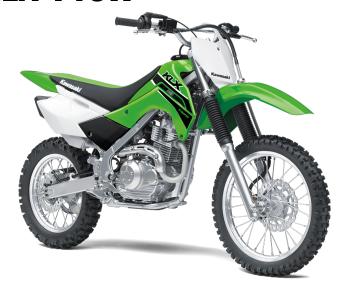

## KLX®140R

## **POWER**

**Engine** 4-stroke single, SOHC, air-cooled

**Displacement** 144cc

**Bore x Stroke** 58.0 x 54.4mm

Compression

Ratio

**Fuel System** 20mm Keihin carburetor

9.5:1

Ignition Digital DC-CDI

**Transmission** 5-speed, return shift, with wet multi-disc

manual clutch

**Final Drive** Chain **Rear Tire** 90/100-14

**Front Brakes** Single 220mm petal disc with a dual-

piston caliper

**Rear Brakes** Single 186mm petal disc with single-

piston caliper

## **PERFORMANCE**

33mm telescopic fork/7.1 in **Front** Suspension / **Wheel Travel** 

Uni-Trak® linkage system and single Rear Suspension / shock with 5-way preload **Wheel Travel** adjustability/7.1 in

**Front Tire** 70/100-17

## **DETAILS**

High-tensile steel, box-section **Frame Type** 

perimeter

Rake/Trail 27° / 3.3 in

**Overall Length** 71.7 in

**Overall Width** 31.1 in

**Overall Height** 41.3 in

9.3 in Ground Clearance

**Seat Height** 30.7 in

**Curb Weight** 205.0 lb\*

**Fuel Capacity** 1.5 gal

Wheelbase 49.6 in

**Color Choices** Lime Green