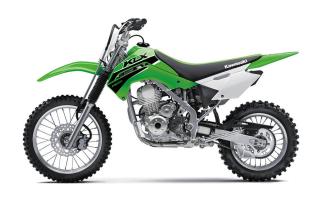

## KLX®140R

## **POWER**

**Engine** 4-stroke single, SOHC, air-cooled

**Displacement** 144cc

**Bore x Stroke** 58.0 x 54.4mm

Compression

Ratio

**Fuel System** 20mm Keihin carburetor

9.5:1

Ignition Digital DC-CDI

**Transmission** 5-speed, return shift, with wet multi-disc

manual clutch

**Final Drive** Chain **Rear Tire** 90/100-14

**Front Brakes** Single 220mm petal disc with a dual-

piston caliper

**Rear Brakes** Single 186mm petal disc with single-

piston caliper

## **PERFORMANCE**

33mm telescopic fork/7.1 in **Front** Suspension / **Wheel Travel** 

Uni-Trak® linkage system and single Rear Suspension / shock with 5-way preload **Wheel Travel** adjustability/7.1 in

**Front Tire** 70/100-17

## **DETAILS**

High-tensile steel, box-section **Frame Type** 

perimeter

Rake/Trail 27° / 3.3 in

**Overall Length** 71.7 in

**Overall Width** 31.1 in

**Overall Height** 41.3 in

9.3 in Ground Clearance

**Seat Height** 30.7 in

**Curb Weight** 205.0 lb\*

**Fuel Capacity** 1.5 gal

Wheelbase 49.6 in

**Color Choices** Lime Green