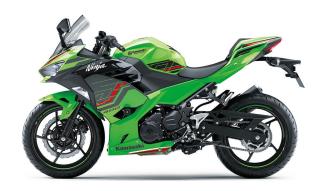

## NINJA® 400 KRT EDITION

MSRP NON-ABS **\$5,499** 

MSRP ABS **\$5,899** 

LIME GREEN/EBONY

Single 310mm semi-floating petal-type

Single 220mm petal-type disc with single-

disc with 2-piston calipers (and ABS)