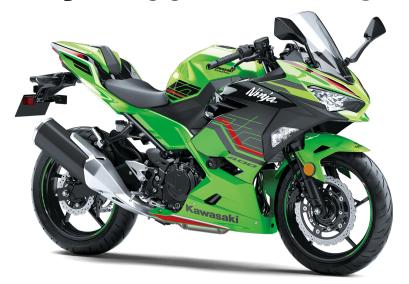

## NINJA® 400 KRT EDITION

MSRP NON-ABS **\$5,499** 

MSRP ABS **\$5,899** 

LIME GREEN/EBONY

Single 310mm semi-floating petal-type

Single 220mm petal-type disc with single-

disc with 2-piston calipers (and ABS)